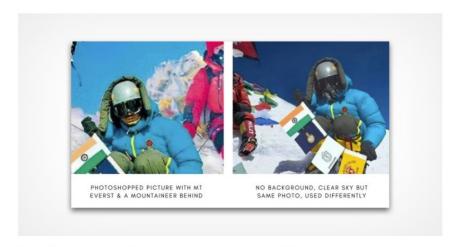

## Climbers Banned From Mt. Everest for Faking Photo

① FEB 03, 2021

A JARON SCHNEIDER

Share 442

Tweet

8 COMMENTS

Two Indian climbers have been banned from attempting to climb Mount Everest or any other mountain in Nepal for 10 years after an investigation revealed they faked the images used to acquire the certification from the Nepalese government.