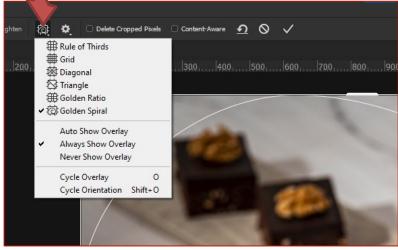

Tree Challenge Feb 26th







## **Photo CHat**

Compostion



#### **Composition CHat**

- What are your favorite "rules"
- Select/show/submit 1 image per rule

#### **February 9th**

On our Facebook Group



- FORMAT (4:3, Square, Landscape, Portrait...)
- Story/context
- "Rule of Thirds"
- Diagonals
- Leading lines
- Triangles
- Golden ratio
- Movement
- Patterns
- Frames
- Point of view
- Minimalism
- Golden Triangles
- Reading direction
- Odds

- SymetrYrtemyS
- Layers
- Vertical X Horizontal
- Foreground isolation
- Foreground objects/interest
- Colour Theory
  - Contrasting colours
  - Adjacent colours
  - 3-Colour palettes
  - B&W
- Cuts/Details
- Timing (Bresson's Decisive Moment)
- Fill the frame
- Negative Space
- Emotions

## Software Overlays





## Software Overlays







## Examples





# The More, The Better?













## What's Next

### Photo Walks





- Virtual Photowalk
  - End: Feb. 23<sup>rd</sup>
  - Share ONE image per theme: <u>FB Group</u>
  - Online Meeting: March 2<sup>nd</sup>
    - View photos +
    - Photo Critique
  - Themes:
    - 1: Tree (3?)
    - 2: Minimalism

## **Next Meeting**

29

CH 
www.CHaya.photo

- Deepen the Composition Discussion?
- Luminar Al Demo?
- Productivity Hacks?
- What projects do you have ATM?



#### LUMINAR





# Thank you

See you next <u>Tuesday</u>!