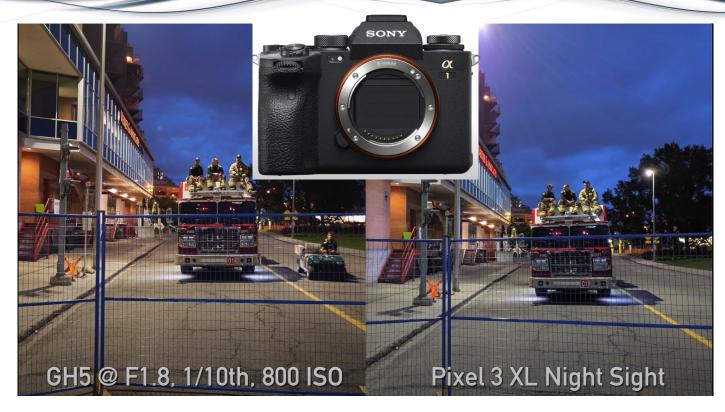

ce.

@ Petapixel



## **Negative Space**



**PetaPixel** 

#### A Quick Look at Using Negative Space in Photos

important as is positive space in overall composition.











## Composition Ideas



**PetaPixel** 

lews

quipment

Tutorials

Archives

Send a

### 28 Composition Ideas to Help You Take Better Photographs

① FEB 04, 2021

BARRY O'CARRO

Share 1,4K



13 COMMENTS



Nobody likes rules. Ok, well some people like rules. Your old school principal? He liked rules. So does that scary lady in the HR department. When it comes to composition in photography, I don't like to talk in terms of rules; I prefer instead to talk about composition "ideas".



# Inspirational Photogs

















## Videos & Co.

Contribute: TueCHat@CHaya.photo











## Sony A1 Smartphone Leap





















# Negative Space Tips





## Composition Advice











## Three (+2) Tree Photo Tips







TKS @remibergxphoto



Tree Challenge Feb 26th







## **Photo CHat**

Compostion



#### **Composition CHat**

- What are your favorite "rules"
- Select/show/submit 1 image per rule

#### **February 9th**

On our Facebook Group



- FORMAT (4:3, Square, Landscape, Portrait...)
- Story/context
- "Rule of Thirds"
- Diagonals
- Leading lines
- Triangles
- Golden ratio
- Movement
- Patterns
- Frames
- Point of view
- Minimalism
- Golden Triangles
- Reading direction
- Odds

- SymetrYrtemyS
- Layers
- Vertical X Horizontal
- Foreground isolation
- Foreground objects/interest
- Colour Theory
  - Contrasting colours
  - Adjacent colours
  - 3-Colour palettes
  - B&W
- Cuts/Details