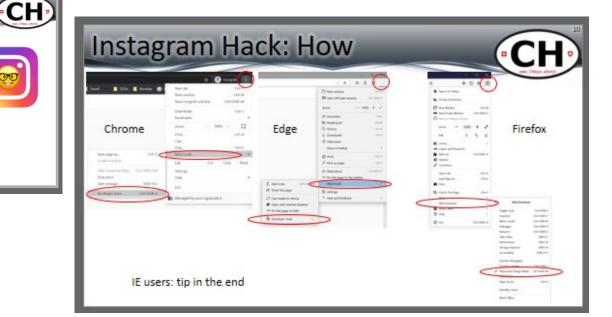

### **Group Questions**

- Instagram from third party websites
  - + Easy upload
  - + Schedule
  - Another step
  - Third party not always allowed

# 3<sup>rd</sup> Party Instagram Plan/Post

### Last week: post from computer

### On the blog

#### Instagram Hack

- · Why post from desktop
  - Easier and faster workflow
  - Edit images/videos before posting
  - Paste hashtags and description
  - Consistency
  - Last update added enabled Messages with desktop app